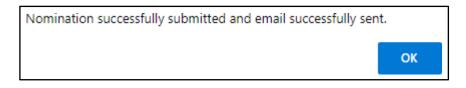

- 14) Supervisor click the OK button, the screen will return to the Nomination for Proposal Defence screen.
- 15) Check the confirmation box and click the Submit button to send the nomination data. The Submit button will only work if the box is checked. After clicking Submit, a pop-up message will show if the data is successfully submitted:

An email is automatically sent from the supervisor to the School:

16) Supervisor click the Ok button, the screen will return to the Student List for Submit Proposal Defence screen. At the moment, the icon in Endorsement and Nomination is invisible and the Status column = Submitted – Supervisor (ITS Proposal Defence):