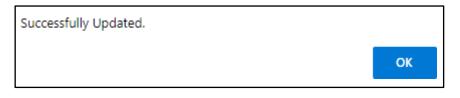

After clicking the Accept/Reject button, pop-up message is displayed:

| Successfully Updated. |    |
|-----------------------|----|
|                       | ОК |

An email is sent to School after the assessor clicks the Accept button or the Reject button: