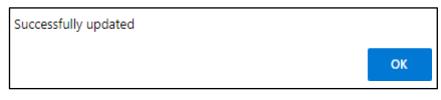

4) Supervisor can download the proposal abstract by clicking the icon next to the Proposal Abstract label and the proposal document next to the Document Proposal label. 5) Supervisor enter comments in the comment section and click the save button to save the information. The following pop-up message is displayed if the information is successfully saved: