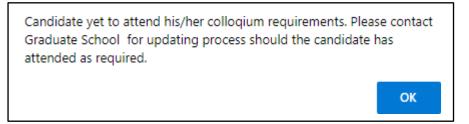

ii) If the student has not attended the colloquium, the following message box will be displayed:

Then the supervisor is not allowed to choose "Notifying to submit proposal defence." The supervisor can inform the student to attend the colloquium or ask the student to contact the School if the student has attended the colloquium.